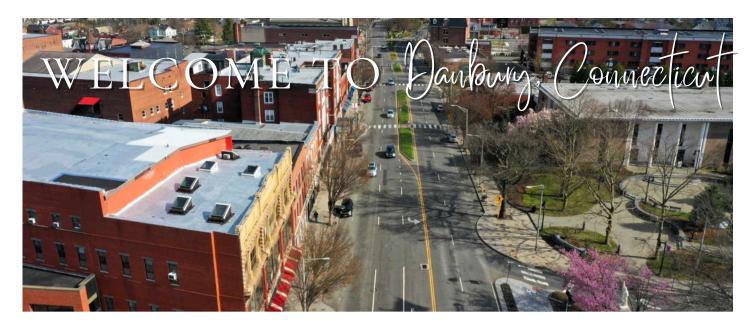

Nestled in northern Fairfield County in the foothills of the Berkshire Mountains, Danbury, settled in 1684, is the fourth largest city in northern Fairfield County. It lies next to the New York State border and is often referred to as the "Gateway to New England." Danbury is a unique town, offering both a quintessential New England feel, as well as a cosmopolitan, vibrant city lifestyle. Residents and tourists enjoy numerous historical and cultural attractions, as well as ethnic eateries that reflect the city's diverse immigrant population.