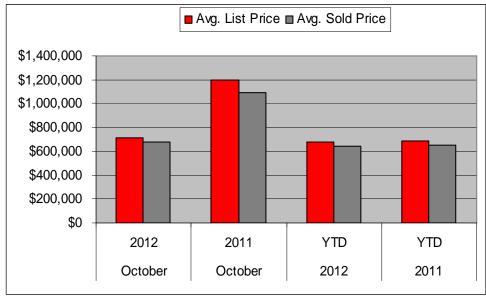

| Total             | October          | October     | 2012      | 2011      | % Chg | % Chg |
|-------------------|------------------|-------------|-----------|-----------|-------|-------|
|                   | 2012             | 2011        | YTD       | YTD       | TY/LY | YTD   |
| Avg. List Price   | <b>\$708,970</b> | \$1,198,445 | \$676,254 | \$688,194 | -41%  | -2%   |
| Avg. Sold Price   | \$674,281        | \$1,088,500 | \$644,050 | \$648,582 | -38%  | -1%   |
| % Sale/List Ratio | 95%              | 91%         | 95%       | 94%       |       |       |
| # Sold            | 16               | 11          | 197       | 170       | 45%   | 16%   |