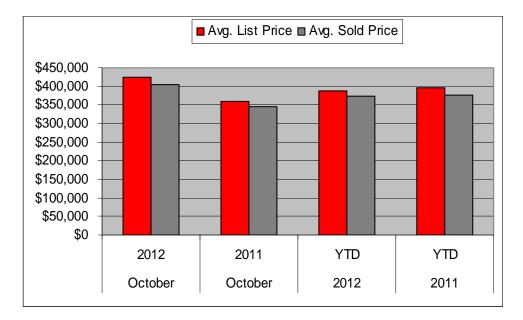

| Total             | October   | October   | 2012      | 2011      | % Chg | % Chg |
|-------------------|-----------|-----------|-----------|-----------|-------|-------|
|                   | 2012      | 2011      | YTD       | YTD       | TY/LY | YTD   |
| Avg. List Price   | \$425,725 | \$359,645 | \$388,283 | \$396,746 | 18%   | -2%   |
| Avg. Sold Price   | \$403,375 | \$345,581 | \$374,946 | \$377,452 | 17%   | -1%   |
| % Sale/List Ratio | 95%       | 96%       | 97%       | 95%       |       |       |
| # Sold            | 14        | 19        | 243       | 213       | -26%  | 14%   |