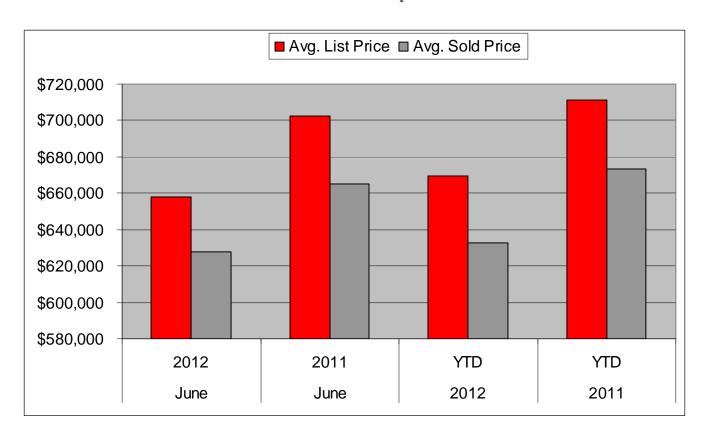

## **Sales Comparison**

|                          | June       | June       | 2012       | 2011       | % Chg | % Chg |
|--------------------------|------------|------------|------------|------------|-------|-------|
|                          | 2012       | 2011       | YTD        | YTD        | TY/LY | YTD   |
| Avg. List Price          | \$658,158  | \$702,168  | \$669,561  | \$711,355  | -6%   | -6%   |
| Avg. Sold Price          | \$627,786  | \$665,120  | \$632,867  | \$673,089  | -6%   | -6%   |
| % Sale/List Ratio        | 95%        | 95%        | 95%        | 95%        |       |       |
| Avg. Market Time         | 100        | 95         | 120        | 119        | 5%    | 1%    |
| # Sold                   | 95         | 85         | 330        | 309        | 12%   | 7%    |
| <b>Median Sold Price</b> | \$ 549,000 | \$ 649,000 | \$ 534,000 | \$ 550,000 |       | I     |

## **Sold Price Comparison**

Marketing Connecticut Real Estate at the Highest Level