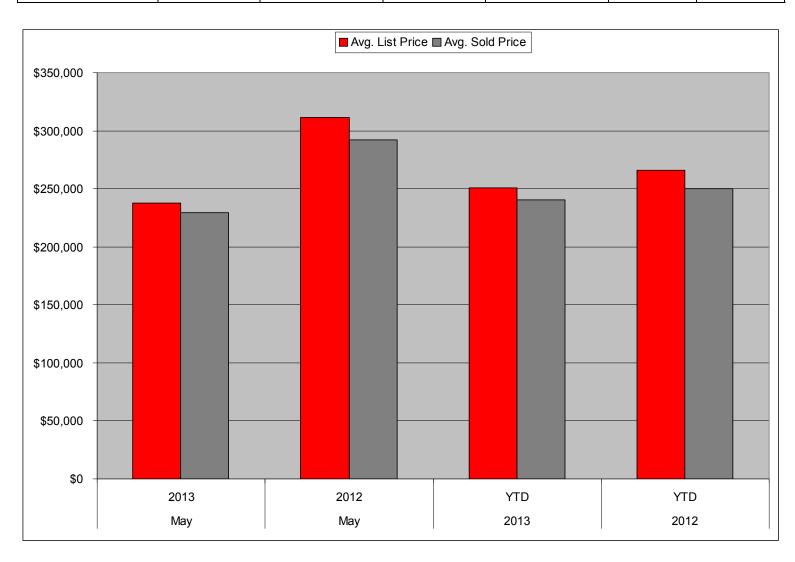

## **Danbury, CT Home Sales Report May 2013**

|                   | May       | May          | 2013      | 2012         | % Chg | % Chg |
|-------------------|-----------|--------------|-----------|--------------|-------|-------|
|                   | 2013      | 2012         | YTD       | YTD          | TY/LY | YTD   |
| Avg. List Price   | \$237,542 | \$311,250    | \$250,554 | \$265,769    | -24%  | -6%   |
| Avg. Sold Price   | \$229,154 | \$292,016    | \$240,554 | \$250,108    | -22%  | -4%   |
| % Sale/List Ratio | 96%       | 94%          | 96%       | 94%          |       |       |
| # Sold            | 66        | 53           | 268       | 207          | 25%   | 29%   |
| Sold Median       | \$220,000 | \$245,000.00 | \$211,500 | \$225,000.00 | -10%  | -6%   |