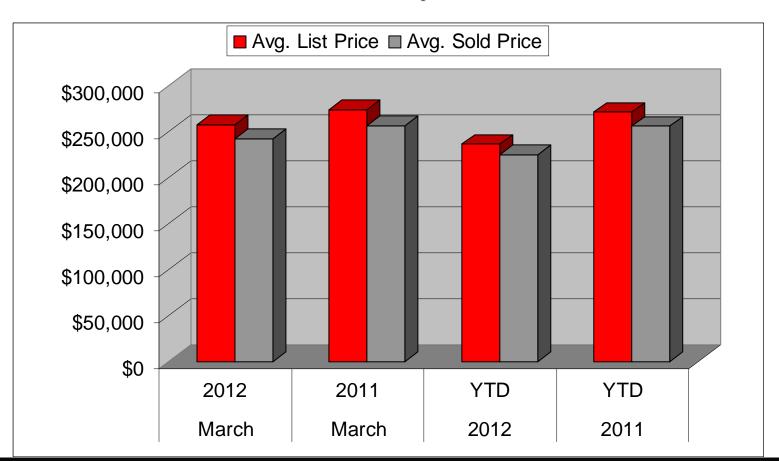

## **Sales Comparison**

|                   | March      | March      | 2012       | 2011       | % Chg | % Chg |
|-------------------|------------|------------|------------|------------|-------|-------|
|                   | 2012       | 2011       | YTD        | YTD        | TY/LY | YTD   |
| Avg. List Price   | \$257,653  | \$273,870  | \$236,672  | \$271,335  | -6%   | -13%  |
| Avg. Sold Price   | \$242,738  | \$256,681  | \$224,784  | \$256,131  | -5%   | -12%  |
| % Sale/List Ratio | 94%        | 94%        | 95%        | 94%        |       |       |
| Avg. Market Time  | 124        | 140        | 126        | 129        | -11%  | -2%   |
| # Sold            | 51         | 41         | 122        | 108        | 24%   | 13%   |
| Median Sold Price | \$ 225,000 | \$ 225,000 | \$ 215,250 | \$ 234,500 |       | 1     |